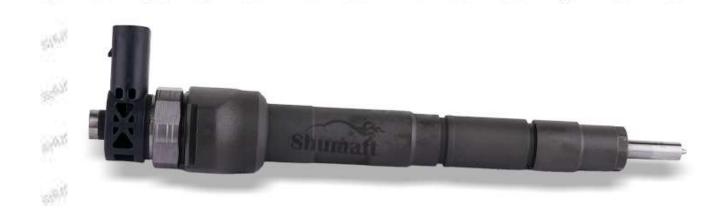

### 1.1. 0445110429 Injector's Basic Information

| SIMPLE | Title | 200 | China made new high quality diesel injector 0445110429 fuel injector CRI2-18 |
|--------|-------|-----|------------------------------------------------------------------------------|
| A.Yof  | SKU1  | 1   | G1W20445110429                                                               |

#### **1.4.**0445110429 **Injector's Parameter**

Adaptation System: Common Rail System

Injector Series: 110 Series

Mob/WhatsApp: +86 13410541523 Tel: +8675523215133

Email: ruby@shumatt.com Website: www.shumatt.com

Parameter Performance: CRI2-18

Matching Accessories: F 00V C17 504, gasket

Injector Type: Electromagnetic Injector
Support System Maximum Pressure: 1800

Vehicle Configuration Information: VW (VOLKSWAGEN)

### 1.5.0445110429 Injector's Specifications and Dimensions

Injector Size: 21.5cm\*4 cm \*4 cm = 344cm3 (L\*W\*H=V)

Injector Net Weight: 0.55kg

Gross Weight: 0.6kg

Injector Quality: China Made Brand New Package Size: 28cm\*7 cm \*7 cm = 1372 cm<sup>3</sup> Injector Type: Diesel Common Rail Injector