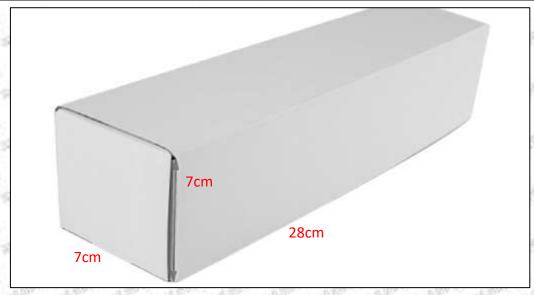

### 1.5.0445110429 Injector's Specifications and Dimensions

Injector Size: 21.5cm\*4 cm \*4 cm = 344cm3 (L\*W\*H=V)

Injector Net Weight: 0.55kg

Gross Weight: 0.6kg

Injector Quality: China Made Brand New Package Size: 28cm\*7 cm \*7 cm = 1372 cm<sup>3</sup> Injector Type: Diesel Common Rail Injector

### (2) Injector Box Size

Mob/WhatsApp: +86 13410541523 Tel: +8675523215133

Email: ruby@shumatt.com Website: www.shumatt.com

| No. | Name         | Injector Package Size (cm) |
|-----|--------------|----------------------------|
| 1   | Injector Box | 28*7*7                     |