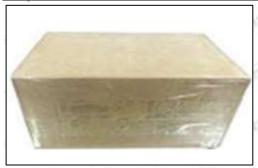

#### **3.7.0445110429 Injector's Packing**

**Domestic express packaging:** Usually wrapped in waterproof scotch tape, such as picture No.2.

International express packaging: Wrapped with waterproof yellow tape After wrapping the black protective film, such as picture No. 3.

Mob/WhatsApp: +86 13410541523 Tel: +8675523215133

Email: ruby@shumatt.com Website: www.shumatt.com

Pic No. 2

Domestic express packaging:

Wrapped with Transparent tape

Pic No. 3
International express packaging:
Wrapped with yellow tape after wrapping black protective film