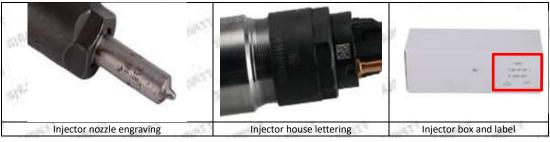

#### 1.7. 0445110429 Injector's Customized Service

(1) Injector's Customized Service: Meet the customized needs of OEM manufacturers for shell lettering, logo engraving, injector internal packaging, injector external packaging and labels customized, etc.

#### 2.1.0445110429 Injector's Part Number Location

1) E.g.: The injector part number see as follows

Mob/WhatsApp: +86 13410541523 Tel: +8675523215133

Email: ruby@shumatt.com Website: www.shumatt.com

| No. | Name                                       |  |
|-----|--------------------------------------------|--|
| A   | brand, logo, part number,<br>series number |  |
| В   | nozzle part number                         |  |