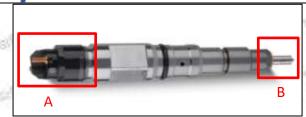

#### 2.1.0445110429 Injector's Part Number Location

1) E.g.: The injector part number see as follows

Mob/WhatsApp: +86 13410541523 Tel: +8675523215133

Email: ruby@shumatt.com Website: www.shumatt.com

| No. | Name                                       |  |
|-----|--------------------------------------------|--|
| A   | brand, logo, part number,<br>series number |  |
| В   | nozzle part number                         |  |